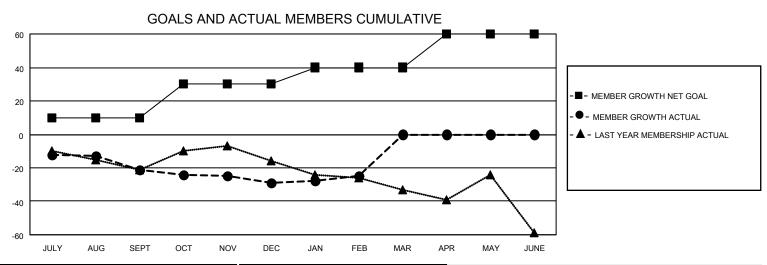

## MONTHLY MEMBERSHIP PROGRESS REPORT

LOCATION ONTARIO District A 4 Results as of: 2/28/2022

| Clubs RESULTS FOR 2021-2022 |   |   |   | Members RESULTS FOR 2021-2022 |    |    |    |
|-----------------------------|---|---|---|-------------------------------|----|----|----|
|                             |   |   |   |                               |    |    |    |
| JULY/AUG/SEPT               | 0 | 0 | 0 | JULY/AUG/SEPT                 | 10 | 14 | 28 |
| OCT/NOV/DEC                 | 0 | 0 | 0 | OCT/NOV/DEC                   | 20 | 39 | 41 |
| JAN/FEB/MAR                 | 0 | 0 | 0 | JAN/FEB/MAR                   | 10 | 21 | 12 |
| APR/MAY/JUNE                | 0 | 0 | 0 | APR/MAY/JUNE                  | 20 | 0  | 0  |